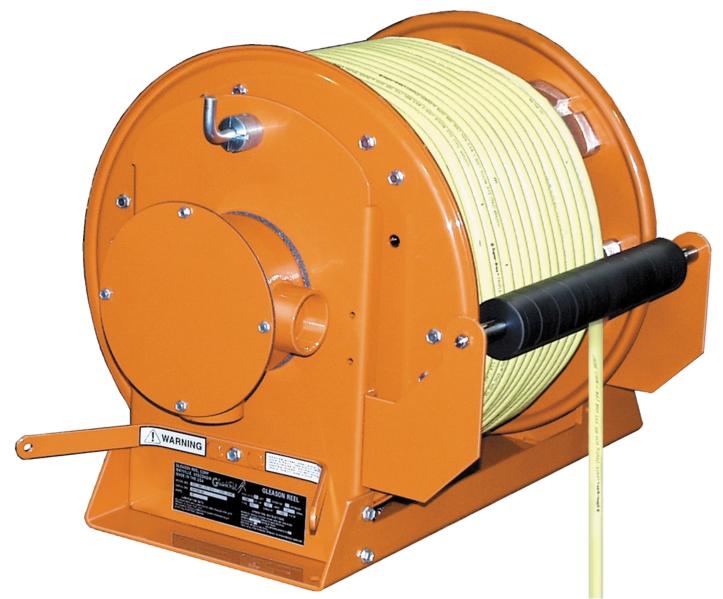

## LOW PROFILE LEVEL WIND REELS

Direct replacement for existing low profile reels with up to 100' of cable. For magnet or hook/rotate applications. From the leader in cable reels.

- Fit in the same space as existing low profile reels. Handle same sizes and lengths of cable.
- Offer features not available on comparable low profile reels.
- Externally mounted springs can be easily adjusted or replaced.
- Parallel spring design provides greater application flexibility. Winding tension is tailored to your needs by increasing or decreasing number of springs and by easy spring adjustment.
- Level wind roller eliminates cable "pile-up" on spool.
- Standard 35, 75, 125 or 200 amp collectors used.

## Unique design...easily configured to your specific application

The low profile reels on many cranes and other equipment designed to use such reels are getting old. Many can no longer be repaired and must be replaced. To fill the need for these replacement reels, Gleason Reel has introduced the **Low Profile Level Wind Reel**, designed to fit in the same space and handle the same cable as the existing reels.

These new reels incorporate standard components used in thousands of Gleason reels throughout the world. The drive springs, electrical collector and its housing, as well as most frame and spool parts are standard. To make the reel fit existing spaces, Gleason engineers arranged the components with the collector inside the spool and the spring on the outside. There is no need to disconnect cable or disassemble the reel to adjust or replace the spring.