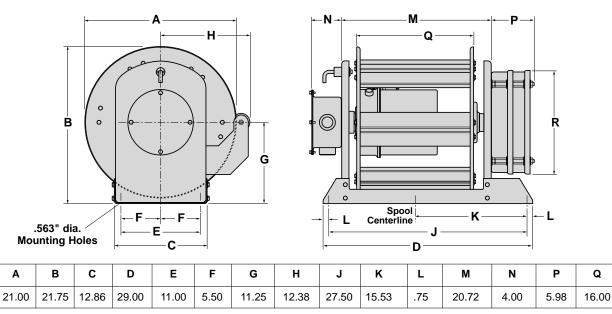

TYPICAL DIMENSIONS-Reel to handle 60' of #10/4 conductor cable, hook/rotate application.