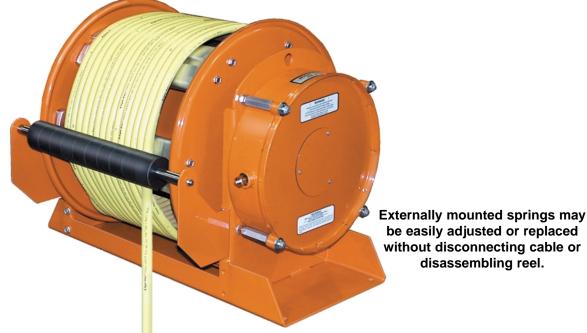

These new reels incorporate standard components used in thousands of Gleason reels throughout the world. The drive springs, electrical collector and its housing, as well as most frame and spool parts are standard. To make the reel fit existing spaces, Gleason engineers arranged the components with the collector inside the spool and the spring on the outside. There is no need to disconnect cable or disassemble the reel to adjust or replace the spring.

Another Gleason exclusive. On multiple spring reels, springs are linked in parallel, not in series. This feature provides three distinct benefits: First, all springs are easily adjusted from one point. Second, rewind torque can be easily tailored to fit application requirements. Third, should one spring fail, the other springs remain engaged and tension is maintained on the cable.