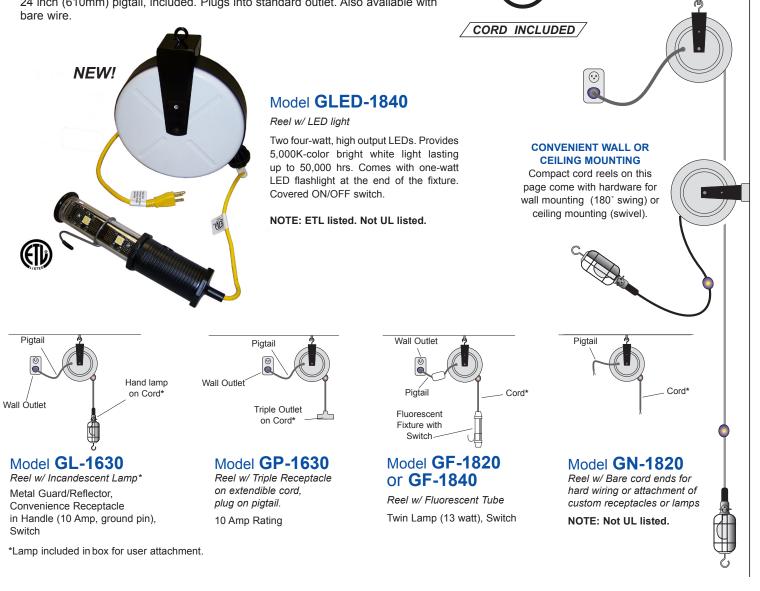

## **INDOOR MODEL**

## **SPECIFICATIONS**

Heavy gauge steel housing with white polyester baked-on finish, hardware for wall or ceiling mounting, positive ratchet lock and cord stop, designed for indoor use. 24 inch (610mm) pigtail, included. Plugs into standard outlet. Also available with bare wire.

## Selection Chart for Reels shown on this page

| FITTING<br>INCLUDED | CORD<br>TYPE (2) |    | ORD<br>NGTH<br>(m) | MAX<br>AMPS | PIGTAIL<br>LENGTH<br>in. (mm) | PIGTAIL<br>PLUG | REEL<br>DESIGN |             | EL SIZE<br>x h x w<br>(mm) | WEIGHT<br>Ibs. (kg) | MODEL<br>NUMBER |
|---------------------|------------------|----|--------------------|-------------|-------------------------------|-----------------|----------------|-------------|----------------------------|---------------------|-----------------|
| Incandescent (1)    | 16/3 SJT         | 30 | (9.0)              | 10          | 24 (610)                      | Yes             | Compact        | 10 x 10 x 3 | (254 x 254 x 76)           | 8.75 (3.9)          | GL-1630         |
| Triple Outlet       | 16/3 SJT         | 30 | (9.0)              | 10          | 24 (610)                      | Yes             | Compact        | 10 x 10 x 3 | (254 x 254 x 76)           | 8.50 (3.8)          | GP-1630         |
| Fluorescent         | 18/2 SVT         | 20 | (6.0)              | -           | 24 (610)                      | Yes             | Compact        | 7 x 7 x 2   | (178 x 178 x 51)           | 5.50 (2.5)          | GF-1820         |
| Fluorescent         | 18/2 SJTOW-A     | 40 | (12.0)             | -           | 24 (610)                      | Yes             | Compact        | 10 x 10 x 3 | (254 x 254 x 76)           | 9.50 (4.3)          | GF-1840         |
| LED                 | 18/2 SJTOW       | 40 | (12.0)             | .065        | 24 (610)                      | Yes             | Compact        | 10 x 10 x 3 | (254 x 254 x 76)           | 10.0 (4.5)          | GLED-1840       |
| None (4)            | 18/3 SVT         | 20 | (6.0)              | 7           | 24 (610)                      | No              | Compact        | 7 x 7 x 2   | (178 x 178 x 51)           | 3.00 (1.4)          | GN-1820         |

NOTES: (1) Convenience receptacle in handle. Incandescent bulb (75 watt max.) NOT included.

(2) Cord stop included.

(3) Single female receptacle on pigtail. Molded male plug on free cord. Not UL listed.

(4) Because cord ends are not terminated, these reels are not UL listed.