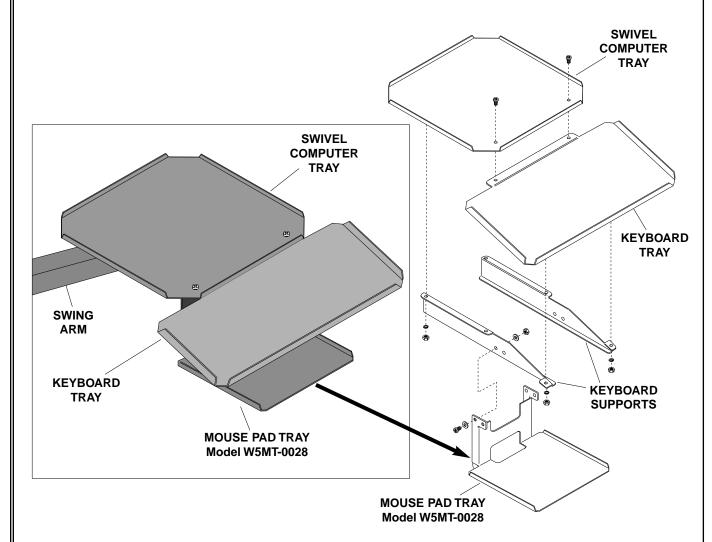

## TRAY PUTS THE MICE TO WORK

When your computer terminal or PC has a mouse, it needs a place to live. Developed in cooperation with one of the leading manufactures of personal computers, the Hubbell Workplace Solutions Mouse Pad Tray attaches quickly to the keyboard supports on your swing arm mounted computer tray. It makes the mouse easy to reach and use. Plus, the tray's recessed design keeps your mouse safe in a manufacturing environment.

## Easy to install. All hardware included.

NOTE: May require that holes be drilled in older keyboard supports. Cannot be installed on units without keyboard supports.