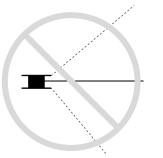

Reel that does not pivot or swing with side-to-side motion places undue stress on cord or hose as well as reel. Result: Increased wear and shortened life.

Properly mounted reel pivots or swings as cord or hose travels side-to-side. Straight pull off reel improves operation, increases life of reel and cord or hose.