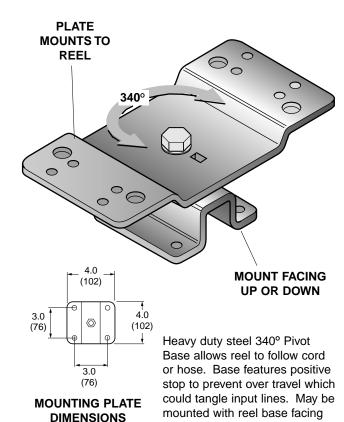

designed for used with the GL series Industrial Quality Cord Reels or GRC series Compact Hose Reels

Reel that does not pivot or swing with side-to-side motion places undue stress on cord or hose as well as reel. Result: Increased wear and shortened life.



Properly mounted reel pivots or swings as cord or hose travels side-to-side. Straight pull off reel improves operation, increases life of reel and cord or hose.

## WALL MOUNTED SWING BASE Model RC-WP

## PLATE MOUNTS TO REEL 5.125 (130) Wall Mounted Swing Base allows

MOUNTING PLATE TO WALL DIMENSIONS

(102)

Wall Mounted Swing Base allows reel to pivot 180°. Made of heavy steel, base features positive stops to prevent reel from contacting wall and porous bronze bushings. Fits all GL and GRC reels.

## 340° PIVOT BASE Model RC-PB-B



up or down. Fits all GL and

GRC reels.