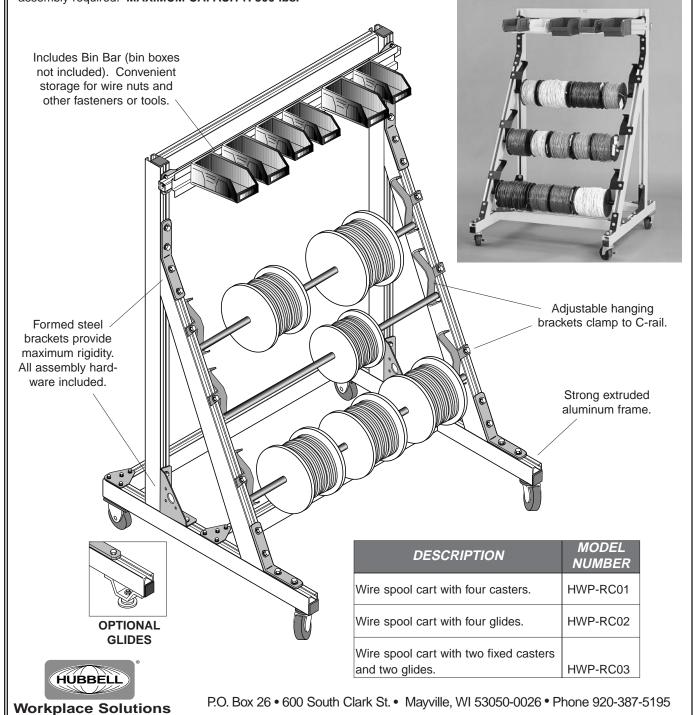

## SOLVES WIRING LOGISTICS

Here's the answer to production or maintenance wiring jobs. Roll the wire to the job, unspool what you need, and return the cart to a convenient storage place. Made of strong but light **WA50** aluminum rail with formed steel brackets, the cart measures 54" high, 36" deep and 33.6" wide. There is a 27" clear space between spool shaft brackets, which are fully adjustable. The cart is available with four heavy-duty casters (two fixed and two swivel with locks), two fixed casters and two glides or, for semi-permanent installation, with four glides. Swivel casters may be installed at either front or back. All components, except hardware, finished with chip-resistant baked polyester coating. Rails are beige and brackets are black. Some assembly required. **MAXIMUM CAPACITY: 300 lbs.** 