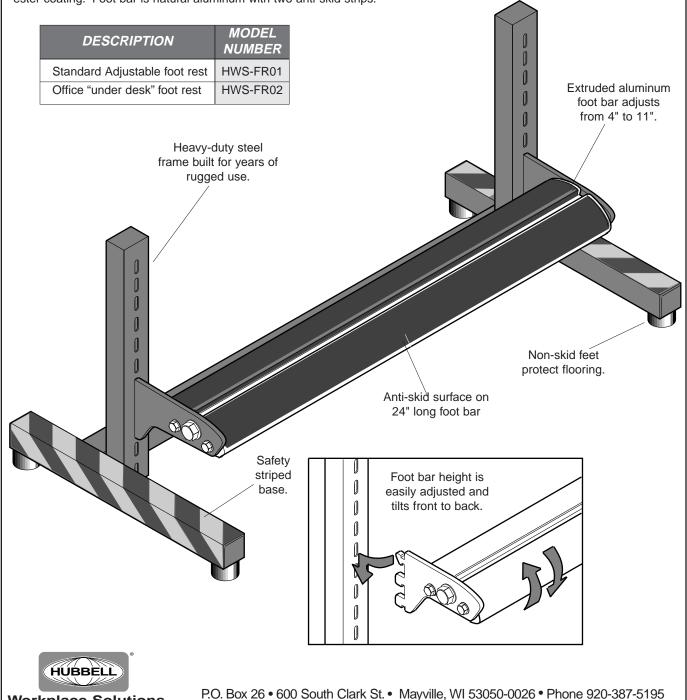

## EASY ON THE LEGS

**Workplace Solutions** 

Seated or standing, your workers can be more productive and more comfortable when a foot rest is used. In addition, use of a foot rest offers a degree of protection from back or leg strain. Fully adjustable and strong enough for heavy industrial applications, it's constructed of steel with extruded aluminum foot bar. Standard model measures 29" wide, 12.75" deep and 12.25" high. Smaller "under desk" version measures is 23" wide. Both rest on four non-skid rubber feet. The foot bar is easily adjustable from 4" to 11" above the floor and tilts 15° fore and aft. Frame is finished with matte black baked polyester coating. Foot bar is natural aluminum with two anti-skid strips.