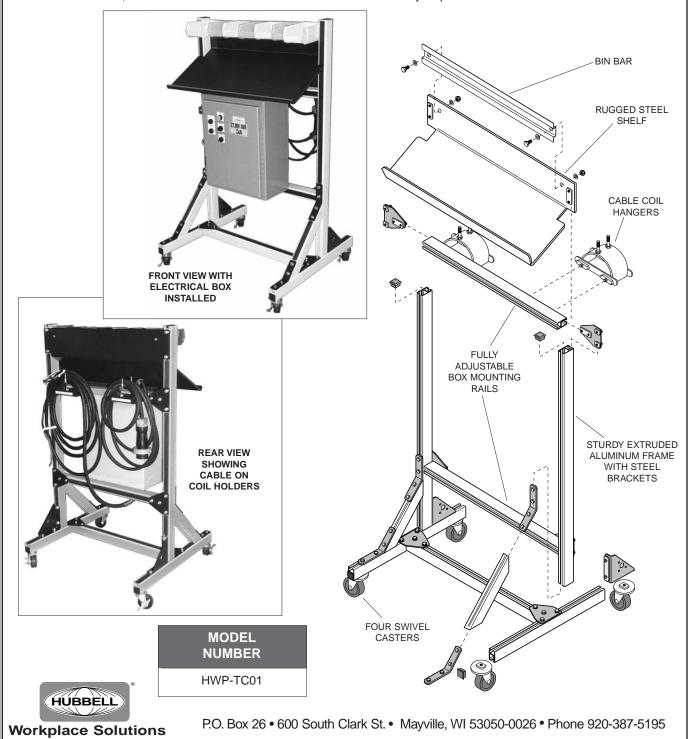

## TEST BED CART

## MOUNT ELECTRICAL BOX, OTHER TEST EQUIPMENT...ROLL TO JOB

The model HWP-TC01 Test Bed Cart represents the ultimate in versatility. Dual electrical box support rails adjust to any size box. Box mounts easily with exclusive 𝓔–ℤ 𝔻𝔻𝔻 Trak Nuts, furnished. Two coil hangers keep cable off floor while cart is being rolled to the job. Heavy duty shelf easily supports even the heaviest technical manuals. Bin Bar holds box bins for miscellaneous storage. Frame is strong extruded aluminum with beige baked polyester finish. All joining brackets are heavy steel with matte black polyester. Includes four locking, swivel casters and all assembly hardware. Bin boxes, electrical box and cables not included. Some assembly required.