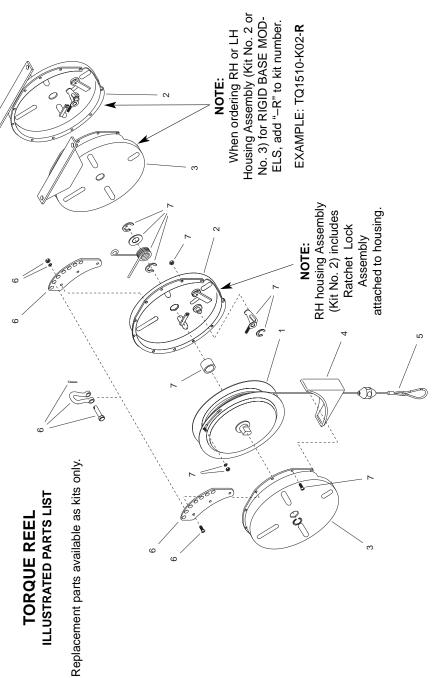

## **TORQUE REEL**

# REPLACEMENT PARTS KITS

|      |             |             | REFLACEMENT FARTS ATTS |                                                                                                                                                                                                                           |
|------|-------------|-------------|------------------------|---------------------------------------------------------------------------------------------------------------------------------------------------------------------------------------------------------------------------|
| REF. |             | KIT NUMBER  |                        | NO Fai a Coad Fix                                                                                                                                                                                                         |
| Ö.   | Series-1507 | Series-1510 | Series-1515            |                                                                                                                                                                                                                           |
| -    | TQ1507-K01  | TQ1510-K01  | TQ1515-K01             | SPRING MOTOR ASS'Y: Spring Motor, Spool, Shaft & Bushings in sealed canister.                                                                                                                                             |
| 7    | TQ1507-K02* | TQ1510-K02* | TQ1515-K02*            | RH HOUSING ASS'Y: RH Housing Half, Ratchet Lock Ass'y (attached to housing).                                                                                                                                              |
| ဗ    | TQ1507-K03* | TQ1510-K03* | TQ1515-K03*            | TQ1515-K03*   LH HOUSING ASS'Y: LH Housing Half, Nameplate.                                                                                                                                                               |
| 4    | TQ1507-K04  | TQ1510-K04  | TQ1515-K04             | CABLE GUIDE                                                                                                                                                                                                               |
| 2    | TQ1507-K05  | TQ1510-K05  | TQ1515-K05             | CABLE ASS'Y: Cable, Safety Clip, Lockwasher-M4, Hex Nut-M4.                                                                                                                                                               |
| 9    | TQ1507-K06  | TQ1510-K06  | TQ1515-K06             | HANGING BRACKET ASS'Y: Hanging Bracket, Clevis, Clevis Pin, Cotter Pin, Slotted Machine Screw M14 x 14mm (3), Lockwasher-M4 (3),Hex Nut-M4 (3)                                                                            |
| ~    | TQ1507-K07  | TQ1510-K07  | TQ1515-K07             | HARDWARE PACKAGE: Spacer, Torsion Spring, Slotted Machine Screw M4 x 14mm (3), Slotted Machine Screw M4 x 8mm (6), Lockwasher-M4 (10), Hex Nut-M4 (10), Retaining Ring (3), Shim, Extension Spring, Ratchet Lock Assembly |

<sup>\*</sup> For rigid base, add -R to kit no. 2 or kit no. 3. EXAMPLE: TQ1510-K02-R

| CAB | CAB | - 6.0                                                                                                                                                                                                                                                                                                                                                                                                                                                                                                                                                                                                                                                                                                                                                                                                                                                                                                                                                                                                                                                                                                                                                                                                                                                                                                                                                                                                                                                                                                                                                                                                                                                                                                                                                                                                                                                                                                                                                                                                                                                                                                                          | - 9.0 |   |
|-----|-----|--------------------------------------------------------------------------------------------------------------------------------------------------------------------------------------------------------------------------------------------------------------------------------------------------------------------------------------------------------------------------------------------------------------------------------------------------------------------------------------------------------------------------------------------------------------------------------------------------------------------------------------------------------------------------------------------------------------------------------------------------------------------------------------------------------------------------------------------------------------------------------------------------------------------------------------------------------------------------------------------------------------------------------------------------------------------------------------------------------------------------------------------------------------------------------------------------------------------------------------------------------------------------------------------------------------------------------------------------------------------------------------------------------------------------------------------------------------------------------------------------------------------------------------------------------------------------------------------------------------------------------------------------------------------------------------------------------------------------------------------------------------------------------------------------------------------------------------------------------------------------------------------------------------------------------------------------------------------------------------------------------------------------------------------------------------------------------------------------------------------------------|-------|---|
|     |     | The state of the s | (a)   |   |
|     |     |                                                                                                                                                                                                                                                                                                                                                                                                                                                                                                                                                                                                                                                                                                                                                                                                                                                                                                                                                                                                                                                                                                                                                                                                                                                                                                                                                                                                                                                                                                                                                                                                                                                                                                                                                                                                                                                                                                                                                                                                                                                                                                                                | K     | 1 |