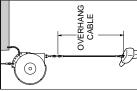

#### ATTACHING LOAD

For most effective use of reel, "LOAD" (Figure 2) should be positioned at top of working range with no cable pulled off reel. Use overhang cables to achieve proper distance from reel to tool or control box. Cable on reel should be used only to move load within working range.

To attach load (all components hung on reel),

Figure 2 ⊚ ` REEL<sup>®</sup> BALL SAFETY STOP CLIP CABLE SADDLE Reduces cable strain, increasing **OVERHANG CABLES** "LOAD" Load being lifted by reel approximately WORKING equals RANGE

combined weight of all

components (cable,

See dotted lines

pendant station, etc.).

raise load to safety clip and attach. DO NOT pull cable down to load.