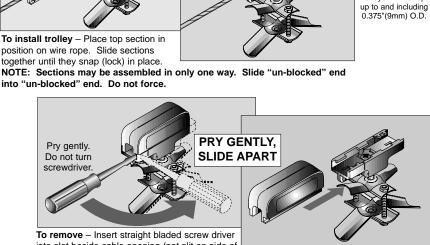

into slot beside cable opening (not slit on side of trolley) and pry gently as shown above. Do not turn screwdriver. Slide Apart

TROLLEY INSTALLATION •

SLIDE/SNAP TOGETHER

Trolleys fit wire rope