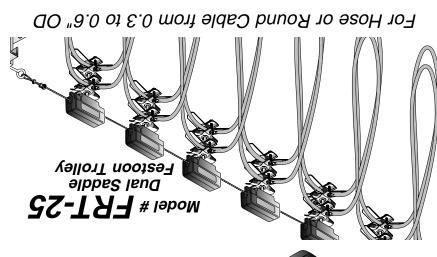

## **Contents: One model #FRT-25**

Trolley for two round cables or hoses from 0.6 to 0.94" OD Use multiple trolleys for long festoon runs. Provide low cost, user friendly festoon systems.