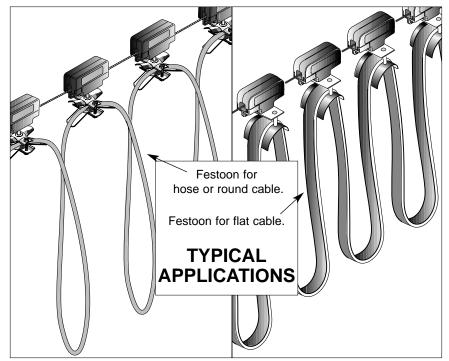

## **Contents: One model #FRT-25**

Trolley for two round cables or hoses from 0.6 to 0.94" OD Use multiple trolleys for long festoon runs. Provide low cost, user friendly festoon systems.