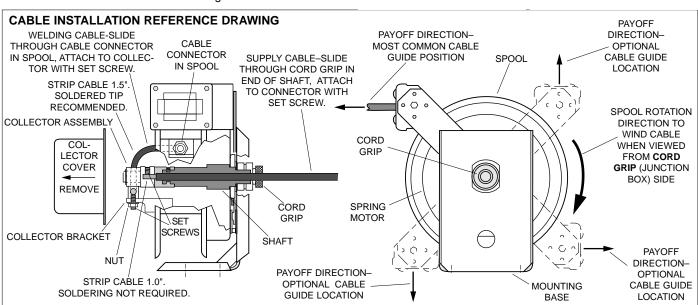

#### **CABLE INSTALLATION**

Use the following procedure to replace cable or if reel was ordered without cable. Refer to CABLE INSTALLATION REFERENCE DRAWING, below.

- Unspool new cable from shipping spool and lay out to eliminate twist.
- NOTE: This step is not essential, but will aid in winding operation of the reel and prolong cable life.
- 2. Remove collector cover, if not previously removed.
- 3. Loosen counter nut on cable connector (nut is inside reel spool).
- 4. Strip one end of cable 1.5". Tinning is recommended.
- 5. Feed one end of the cable through cable connector and

- into the collector side of reel. (See drawing below).
- Making sure set screw is turned out far enough to allow easy cable insertion, slide stripped end of cable into hole in collector. Tighten set screw using 1/4" Allen wrench.
- Tighten hex nut and internal tooth lock washer, affixing retainer bracket to collector. Retainer bracket must straddle collector drive bracket on spool.
- 8. Tighten counter nut on cable connector in spool.
- Wind one turn of cable onto the reel spool by hand, rotating spool in direction it turns free of spring tension (Normally counter-clockwise, viewed from collector side).
- Use Ty-Rap to tie two loops of cable together so there will always be one full turn of cable on spool when in use.
- 11. Wind remaining cable onto spool as in step 8.
- 12. Replace slip ring cover and gasket.
- 13. Adjust cable stop. Attach electrode handle to cable.
- Pretension reel and complete installation as described in INSTALLATION section.