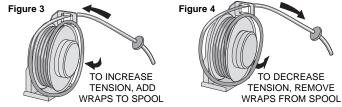

#### **SPRING ADJUSTMENT**

Adjust tension by adding wraps (increasing tension) or removing wraps (decreasing tension) from the spool.

1.Pull about 10' of cable, allowing spool to rotate.

**INCREASE TENSION:** Without allowing spool to rotate, hand feed cable through hose guide until loop is large enough to slip onto spool. **Add** two or three wraps until desired tension is achieved. See Figure 3.

**DECREASE TENSION:** Without allowing spool to rotate, hand feed cable back through guide to provide slack. **Remove** one or two wraps from spool. See Figure 4.

2. Test reel operation.

600 South Clark St. Mayville, WI 53050 Phone 920–387–4120