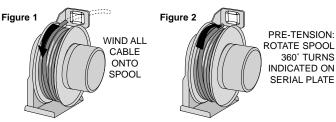

#### NOTE:

Reel should be mounted maximum of 5' above floor. Reel will not "LIFT" cable overhead.

- Position cable guide. Guide must be oriented so cable pays off reel in a straight line without bends. Cable should pay-off horizontally.
- 3. Remove cable stop. Rotate spool counter-clockwise (when viewed from collector side) until all cable is wound on reel...not extending through cable guide. See fig. 1.

- Pre-tension reel by rotating spool in clockwise direction (when viewed from collector side). Full 360° turns required is shown on serial plate. See fig. 2.
- 5. Engage ratchet lock to prevent spool from unwinding.
- 6. Feed cable end out through cable guide and pay-out cable to maximum working length. At least one turn of cable should remain on spool. If spool locks up prior to reaching required length, either reel was over-tensioned during step 5 or reel capacity has been exceeded. Failure to correct this condition will result in shortened spring life and possible damage to other reel components.
- 7. Attach and adjust cable stop. Attach electrode handle or grounding clamp to cable end.
- Remove collector cover and connect supply cable to collector slip ring. Replace cover. See Cable Installation Reference Drawing on back page.
- 9. Turn on power to reel.