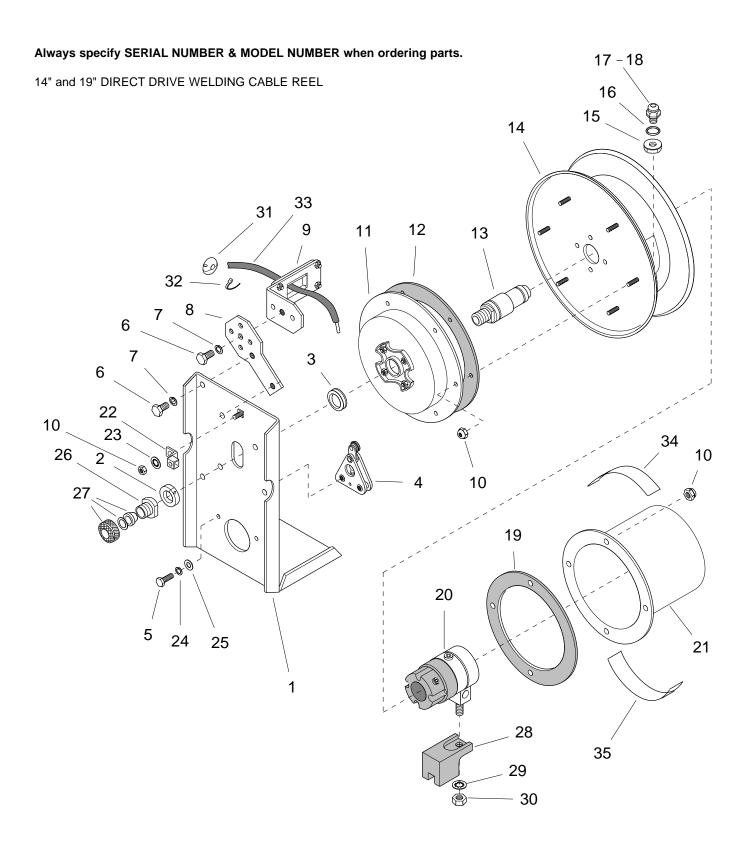

## 14" and 19" DIRECT DRIVE WELDING CABLE REEL REPLACEMENT PARTS LIST

| M KIT NO.            | DESCRIPTION                                                                                                                                                                                                                                                                                                                | QTY.                                                                                                                                                                                                                                                                                                                                                                                                                                                                                                                                                                                                                                                                                                                                                                                                                                                                                                                                                                                                                                                                                                                                                                                                                                                 |
|----------------------|----------------------------------------------------------------------------------------------------------------------------------------------------------------------------------------------------------------------------------------------------------------------------------------------------------------------------|------------------------------------------------------------------------------------------------------------------------------------------------------------------------------------------------------------------------------------------------------------------------------------------------------------------------------------------------------------------------------------------------------------------------------------------------------------------------------------------------------------------------------------------------------------------------------------------------------------------------------------------------------------------------------------------------------------------------------------------------------------------------------------------------------------------------------------------------------------------------------------------------------------------------------------------------------------------------------------------------------------------------------------------------------------------------------------------------------------------------------------------------------------------------------------------------------------------------------------------------------|
| 021456<br>021646     | Frame Assembly, 14" Reel<br>Frame Assembly, 19" Reel                                                                                                                                                                                                                                                                       | 1                                                                                                                                                                                                                                                                                                                                                                                                                                                                                                                                                                                                                                                                                                                                                                                                                                                                                                                                                                                                                                                                                                                                                                                                                                                    |
| 021484               | Clamp Nut                                                                                                                                                                                                                                                                                                                  | 1                                                                                                                                                                                                                                                                                                                                                                                                                                                                                                                                                                                                                                                                                                                                                                                                                                                                                                                                                                                                                                                                                                                                                                                                                                                    |
| 025032               | 'V'-Ring Seal                                                                                                                                                                                                                                                                                                              | 1                                                                                                                                                                                                                                                                                                                                                                                                                                                                                                                                                                                                                                                                                                                                                                                                                                                                                                                                                                                                                                                                                                                                                                                                                                                    |
| 604094               | Locking Dog Repair Kit (Includes mounting hardware)                                                                                                                                                                                                                                                                        | 1                                                                                                                                                                                                                                                                                                                                                                                                                                                                                                                                                                                                                                                                                                                                                                                                                                                                                                                                                                                                                                                                                                                                                                                                                                                    |
| 028130               | Hex Head Capscrew, M6 x 20L                                                                                                                                                                                                                                                                                                | 2                                                                                                                                                                                                                                                                                                                                                                                                                                                                                                                                                                                                                                                                                                                                                                                                                                                                                                                                                                                                                                                                                                                                                                                                                                                    |
| 028131               | Hex Head Capscrew, M10 x 20L                                                                                                                                                                                                                                                                                               | 3                                                                                                                                                                                                                                                                                                                                                                                                                                                                                                                                                                                                                                                                                                                                                                                                                                                                                                                                                                                                                                                                                                                                                                                                                                                    |
| 028138               | Lockwasher, M10                                                                                                                                                                                                                                                                                                            | 3                                                                                                                                                                                                                                                                                                                                                                                                                                                                                                                                                                                                                                                                                                                                                                                                                                                                                                                                                                                                                                                                                                                                                                                                                                                    |
| 021527<br>023417     | Mount Bracket, 14" Reel<br>Mount Bracket, 19" Reel                                                                                                                                                                                                                                                                         | 1                                                                                                                                                                                                                                                                                                                                                                                                                                                                                                                                                                                                                                                                                                                                                                                                                                                                                                                                                                                                                                                                                                                                                                                                                                                    |
| 024466<br>024473     | Roller Guide Assembly, 14" Reel<br>Roller Guide Assembly, 19" Reel                                                                                                                                                                                                                                                         | 1                                                                                                                                                                                                                                                                                                                                                                                                                                                                                                                                                                                                                                                                                                                                                                                                                                                                                                                                                                                                                                                                                                                                                                                                                                                    |
| 028144<br>028144     | Lock Nut, M5 x 0.8, 14" Reel<br>Lock Nut, M5 x 0.8, 19" Reel                                                                                                                                                                                                                                                               | 11<br>15                                                                                                                                                                                                                                                                                                                                                                                                                                                                                                                                                                                                                                                                                                                                                                                                                                                                                                                                                                                                                                                                                                                                                                                                                                             |
| 05059803<br>05059813 | Spring Assembly "C", 14" Reel<br>Spring Assembly "K", 19" Reels                                                                                                                                                                                                                                                            | 1<br>1                                                                                                                                                                                                                                                                                                                                                                                                                                                                                                                                                                                                                                                                                                                                                                                                                                                                                                                                                                                                                                                                                                                                                                                                                                               |
| 021494<br>022734     | Spring Gasket, 14" Reels<br>Spring Gasket, 19" Reel                                                                                                                                                                                                                                                                        | 1                                                                                                                                                                                                                                                                                                                                                                                                                                                                                                                                                                                                                                                                                                                                                                                                                                                                                                                                                                                                                                                                                                                                                                                                                                                    |
| 038649<br>038651     | Shaft, 14" Welding Reel<br>Shaft, 19" Welding Reel                                                                                                                                                                                                                                                                         | 1                                                                                                                                                                                                                                                                                                                                                                                                                                                                                                                                                                                                                                                                                                                                                                                                                                                                                                                                                                                                                                                                                                                                                                                                                                                    |
| 027412<br>027408     | Spool Assembly, 14" Reel<br>Spool Assembly, 19" Reel                                                                                                                                                                                                                                                                       | 1<br>1                                                                                                                                                                                                                                                                                                                                                                                                                                                                                                                                                                                                                                                                                                                                                                                                                                                                                                                                                                                                                                                                                                                                                                                                                                               |
| 021513               | Counter Nut                                                                                                                                                                                                                                                                                                                | 1                                                                                                                                                                                                                                                                                                                                                                                                                                                                                                                                                                                                                                                                                                                                                                                                                                                                                                                                                                                                                                                                                                                                                                                                                                                    |
| 104336               | O–Ring                                                                                                                                                                                                                                                                                                                     | 1                                                                                                                                                                                                                                                                                                                                                                                                                                                                                                                                                                                                                                                                                                                                                                                                                                                                                                                                                                                                                                                                                                                                                                                                                                                    |
| 021511               | Cable Connector, 0.70–1.00 Cable Dia.                                                                                                                                                                                                                                                                                      | 1                                                                                                                                                                                                                                                                                                                                                                                                                                                                                                                                                                                                                                                                                                                                                                                                                                                                                                                                                                                                                                                                                                                                                                                                                                                    |
| 602065               | Cable Gland Kit                                                                                                                                                                                                                                                                                                            | 1                                                                                                                                                                                                                                                                                                                                                                                                                                                                                                                                                                                                                                                                                                                                                                                                                                                                                                                                                                                                                                                                                                                                                                                                                                                    |
| 018042               | Cover Gasket, 14" Reel                                                                                                                                                                                                                                                                                                     | 1                                                                                                                                                                                                                                                                                                                                                                                                                                                                                                                                                                                                                                                                                                                                                                                                                                                                                                                                                                                                                                                                                                                                                                                                                                                    |
| 021494               | Cover Gasket, 19" Reel                                                                                                                                                                                                                                                                                                     | 1                                                                                                                                                                                                                                                                                                                                                                                                                                                                                                                                                                                                                                                                                                                                                                                                                                                                                                                                                                                                                                                                                                                                                                                                                                                    |
| 035204               | Collector Assembly                                                                                                                                                                                                                                                                                                         | 1                                                                                                                                                                                                                                                                                                                                                                                                                                                                                                                                                                                                                                                                                                                                                                                                                                                                                                                                                                                                                                                                                                                                                                                                                                                    |
| 02149603<br>02270501 | Collector Cover, 14" Reel<br>Collector Cover, 19" Reel                                                                                                                                                                                                                                                                     | 1<br>1                                                                                                                                                                                                                                                                                                                                                                                                                                                                                                                                                                                                                                                                                                                                                                                                                                                                                                                                                                                                                                                                                                                                                                                                                                               |
| 01555101             | Grounding Lug                                                                                                                                                                                                                                                                                                              | 1                                                                                                                                                                                                                                                                                                                                                                                                                                                                                                                                                                                                                                                                                                                                                                                                                                                                                                                                                                                                                                                                                                                                                                                                                                                    |
|                      | 021456<br>021646<br>021646<br>021484<br>025032<br>604094<br>028130<br>028131<br>028138<br>021527<br>023417<br>024466<br>024473<br>028144<br>05059803<br>05059813<br>021494<br>022734<br>038649<br>038651<br>027412<br>027408<br>021513<br>104336<br>021511<br>602065<br>018042<br>021494<br>035204<br>02149603<br>02270501 | 021456         Frame Assembly, 14" Reel           021646         Frame Assembly, 19" Reel           021484         Clamp Nut           025032         'V'-Ring Seal           604094         Locking Dog Repair Kit (Includes mounting hardware)           028130         Hex Head Capscrew, M6 x 20L           028131         Hex Head Capscrew, M10 x 20L           028138         Lockwasher, M10           021527         Mount Bracket, 14" Reel           023417         Mount Bracket, 19" Reel           024466         Roller Guide Assembly, 14" Reel           024473         Roller Guide Assembly, 19" Reel           028144         Lock Nut, M5 x 0.8, 14" Reel           028144         Lock Nut, M5 x 0.8, 19" Reel           05059803         Spring Assembly "C", 14" Reels           05059813         Spring Assembly "C", 14" Reels           021494         Spring Gasket, 19" Reel           038649         Shaft, 14" Welding Reel           038649         Shaft, 14" Welding Reel           038651         Shaft, 19" Welding Reel           027408         Spool Assembly, 19" Reel           027412         Spool Assembly, 19" Reel           021513         Counter Nut           040365         Cable Gland Kit     < |

| ITEM           | KIT NO.                                                    | DESCRIPTION                                                                                              | QTY.        |  |  |  |
|----------------|------------------------------------------------------------|----------------------------------------------------------------------------------------------------------|-------------|--|--|--|
| 23             | 028139                                                     | Lockwasher, Internal Tooth                                                                               | 1           |  |  |  |
| 24             | 028912                                                     | Lockwasher, M6                                                                                           | 2           |  |  |  |
| 25             | 01647601                                                   | Flat Washer                                                                                              | 2           |  |  |  |
| 26             | 038670                                                     | Adapter Collar                                                                                           | 1           |  |  |  |
| 27             | 039999                                                     | Cord Grip Kit, .38"75" O.D. Cable                                                                        | 1           |  |  |  |
| 28             | 038844                                                     | Collector Retainer Bracket                                                                               | 1           |  |  |  |
| 29             | 028501                                                     | Lockwasher, Internal Tooth, M12                                                                          | 1           |  |  |  |
| 30             | 034980                                                     | Hex Jam Nut                                                                                              | 1           |  |  |  |
| 31<br>31<br>31 | 022450<br>022451<br>022452                                 | Cable Stop, .47"–.56" O.D. Cable<br>Cable Stop, .57"–.69" O.D. Cable<br>Cable Stop, .70"–.88" O.D. Cable | 1<br>1<br>1 |  |  |  |
| 32             | 023739                                                     | Ty-Rap                                                                                                   | 1           |  |  |  |
| 33             | See Nameplate                                              | Cable, Part Number                                                                                       | 1           |  |  |  |
|                | Example: AWR-14X = 40 Ft. 1/0 AWG Cable (See Chart below.) |                                                                                                          |             |  |  |  |
| 34             | 019992                                                     | Caution Label                                                                                            | 1           |  |  |  |
| 35             | 019993                                                     | Caution Label                                                                                            | 1           |  |  |  |
|                | OPTIONAL ACCESSORIES                                       |                                                                                                          |             |  |  |  |
|                | 022217                                                     | Swivel Base, 14" Reel                                                                                    | Option      |  |  |  |
|                | 022220                                                     | Swivel Base, 19" Reel                                                                                    | Option      |  |  |  |