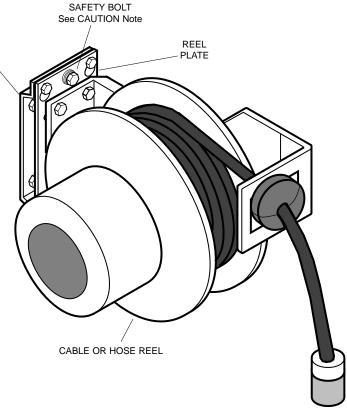

## Model No. RTD-KM1

POST

**PLATE** 

The model RTD-KM1 kit facilitates mounting of hose or cable reels to vertical surfaces...walls, posts, etc. It is especially useful when a welded installation is desired as the reel base does not have to be welded in place, making reel repair or replacement difficult. Kit consists of one Post (or wall) Plate, one Reel Plate and hardware for attaching reel plate to reel and for hanging reel on post plate. Hardware for mounting post plate to vertical surface is not included.

## CAUTION:

Although overhead mounting to ceiling or other overhead surface is **NOT** recommended, provision has been made for installation of a safety bolt to prevent reel plate from sliding off post plate, allowing reel to drop. **ALWAYS INSTALL SAFETY BOLT WHEN MOUNTING UNIT TO CEILING OR OTHER HORIZONTAL SURFACE.** 