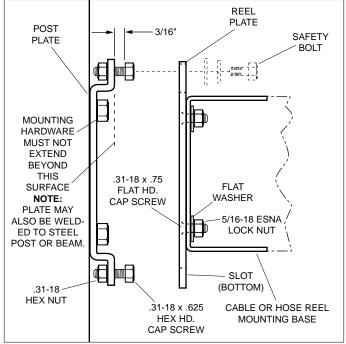

## Model No. RTD-KM1

POST

**PLATE** 

The model RTD-KM1 kit facilitates mounting of hose or cable reels to vertical surfaces...walls, posts, etc. It is especially useful when a welded installation is desired as the reel base does not have to be welded in place, making reel repair or replacement difficult. Kit consists of one Post (or wall) Plate, one Reel Plate and hardware for attaching reel plate to reel and for hanging reel on post plate. Hardware for mounting post plate to vertical surface is not included.

## CAUTION:

Although overhead mounting to ceiling or other overhead surface is **NOT** recommended, provision has been made for installation of a safety bolt to prevent reel plate from sliding off post plate, allowing reel to drop. **ALWAYS INSTALL SAFETY BOLT WHEN MOUNTING UNIT TO CEILING OR OTHER HORIZONTAL SURFACE.** 