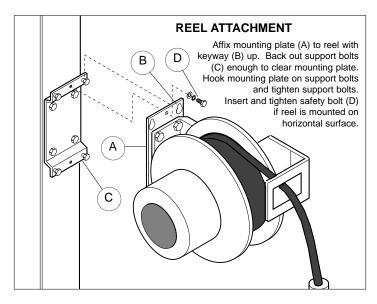

## Model No. RTD-KM1

POST

**PLATE** 

The model RTD-KM1 kit facilitates mounting of hose or cable reels to vertical surfaces...walls, posts, etc. It is especially useful when a welded installation is desired as the reel base does not have to be welded in place, making reel repair or replacement difficult. Kit consists of one Post (or wall) Plate, one Reel Plate and hardware for attaching reel plate to reel and for hanging reel on post plate. Hardware for mounting post plate to vertical surface is not included.

## CAUTION:

Although overhead mounting to ceiling or other overhead surface is **NOT** recommended, provision has been made for installation of a safety bolt to prevent reel plate from sliding off post plate, allowing reel to drop. **ALWAYS INSTALL SAFETY BOLT WHEN MOUNTING UNIT TO CEILING OR OTHER HORIZONTAL SURFACE.** 